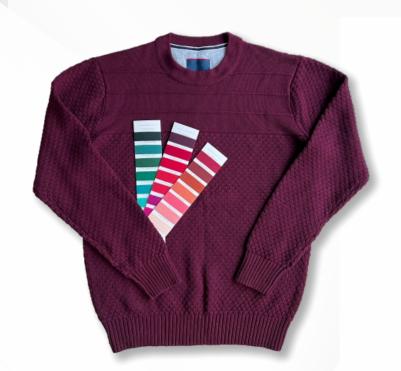

## BASIC SWEATER MANUFACTURER AND SUPPLIER OF CASUAL WEAR

#### **YARN**

- 100% Merino Wool
  - 100% Cotton
- Cashmere Blend
  - Wool / Acrylic
- Cotton / Acrylic
- ECOTEC Cotton
- Organic Cotton

• Explore a variety of sweater styles by following the link below! • www.apexathleticsupply.com