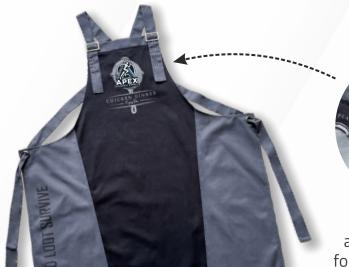

#### **EXAMPLE OF ASSORTMENT:**

- Shirt
- Waiter Jacket / Work Jacket
  - Pants / Skirt
    - Apron

Metal buckle and metal eyelets for strap adjustment

Apron

ullet Check out more of our employee apparel catalogue by following the link! ullet