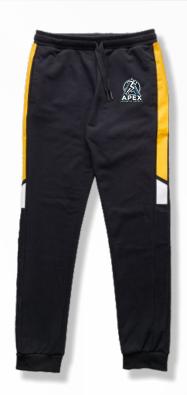

#### **SWEATPANTS**

FRENCH TERRY 280/320/450 g/m<sup>2</sup>

- 100% Cotton
- Cotton / Polyester

BRUSHED JERSEY 280/320/450 g/m<sup>2</sup>

- 100% Cotton
- Cotton / Polyester

\*or under customer request

• Take a look on the fabric colour card by following the link below! • www.apexathleticsupply.com