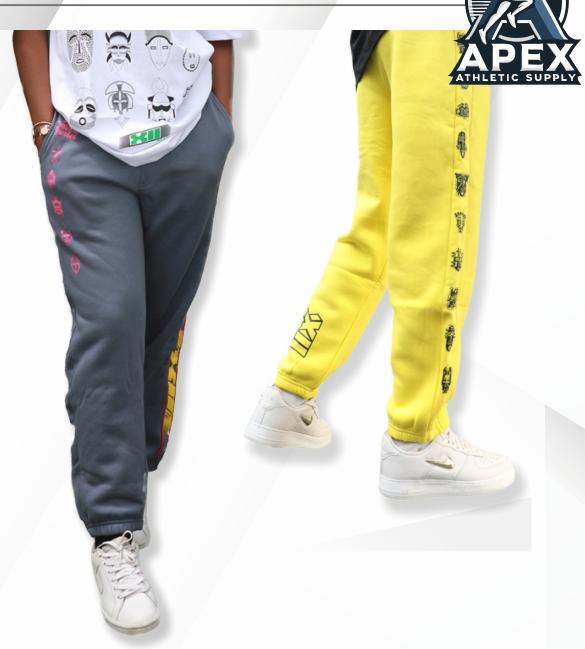

#### **SWEATPANTS**

FRENCH TERRY 280/320/450 g/m<sup>2</sup>

- 100% Cotton
- Cotton / Polyester

BRUSHED JERSEY 280/320/450 g/m<sup>2</sup>

- 100% Cotton
- Cotton / Polyester

\*or under customer request

• Take a look on the fabric colour card by following the link below! • www.apexathleticsupply.com