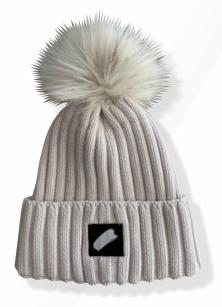

#### YARN

- 100% Wool
- Cashmere Blend
  - 100% Acrylic
- Wool / Acrylic
- Cotton / Acrylic
- ECOTEC Cotton
- Organic Cotton

• Dive into a variety of beanie styles by following the link below! • www.apexathleticsupply.com

#### YARN

- 100% Wool
- Cashmere Blend
  - 100% Acrylic
- Wool / Acrylic
- Cotton / Acrylic
- ECOTEC Cotton
- Organic Cotton

\*or under customer request

• Dive into a variety of beanie styles by following the link below! • www.apexathleticsupply.com