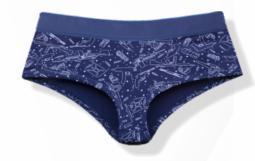

#### **SINGLE JERSEY**

- 100% Cotton
- Organic Cotton
- Cotton / Elastane
- Bamboo / Elastane
- Viscose LENZING ECOVERO / Elastane

Interested in underwear? Follow the link below!
www.apexathleticsupply.com