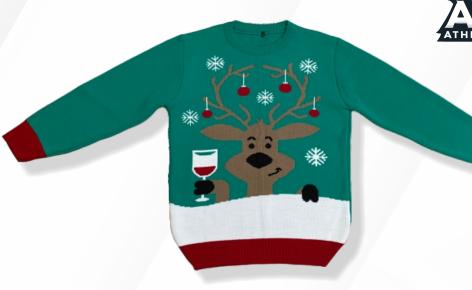

## JACQUARD SWEATER MANUFACTURER AND SUPPLIER OF CASUAL WEAR

#### **YARN**

- 100% Merino Wool
  - 100% Cotton
- Cashmere Blend
- Wool / Acrylic
- Cotton / Acrylic
- ECOTEC Cotton
- Organic Cotton

• Explore a variety of sweater styles by following the link below! • www.apexathleticsupply.com