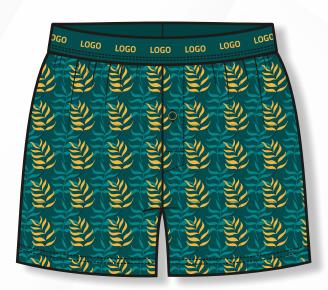

#### **SINGLE JERSEY**

- 100% Cotton
- Organic Cotton
- Cotton / Elastane
- Bamboo / Elastane
- Viscose LENZING ECOVERO / Elastane

Interested in underwear? Follow the link below!
www.apexathleticsupply.com