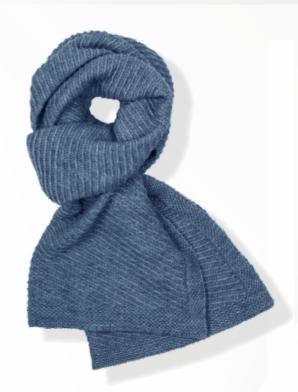

#### YARN

- 100% Wool
- Cashmere Blend
  - 100% Acrylic
- Wool / Acrylic
- Cotton / Acrylic
- ECOTEC Cotton
- Organic Cotton

• Dive into a variety of beanie styles by following the link below! • www.apexathleticsupply.com

#### YARN

- 100% Wool
- Cashmere Blend
  - 100% Acrylic
- Wool / Acrylic
- Cotton / Acrylic
- ECOTEC Cotton
- Organic Cotton

\*or under customer request

• Dive into a variety of beanie styles by following the link below! • www.apexathleticsupply.com