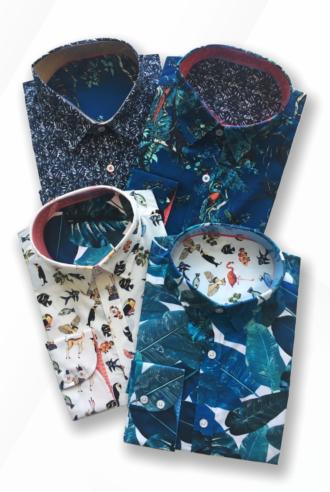

#### **FABRIC**

- 100% Cotton
- Cotton / Elastane
  - 100% Linen
  - Cotton / Linen
    - Viscose

Printed pattern

Different prints in one shirt