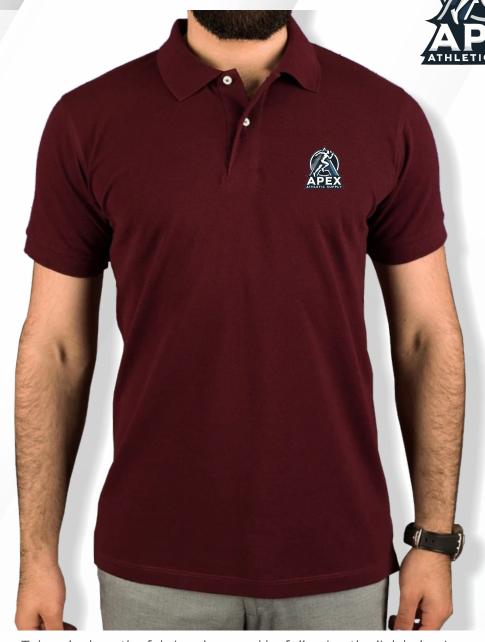

#### **POLO SHIRT**

PIQUÉ (LACOSTE) 180/200/220 g/m²

- 100% Cotton
- Cotton / Polyester
  - Organic Cotton

SINGLE JERSEY 160/180/210/300 g/m<sup>2</sup>

- 100% Cotton
- Cotton / Elastane
- Cotton / Polyester
- Organic Cotton