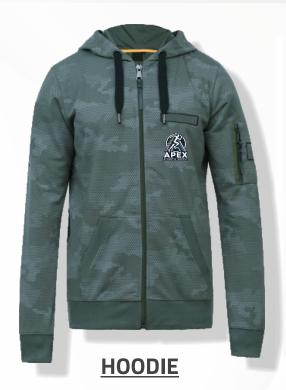

# BRUSHED JERSEY 280/320/450 g/m<sup>2</sup>

- 100% Cotton
- Cotton / Polyester
  - Organic Cotton

Take a look on the fabric colour card by following the link below!
www.apexathleticsupply.com

# BRUSHED JERSEY 280/320/450 g/m<sup>2</sup>

- 100% Cotton
- Cotton / Polyester
  - Organic Cotton

• Take a look on the fabric colour card by following the link below! • www.apexathleticsupply.com