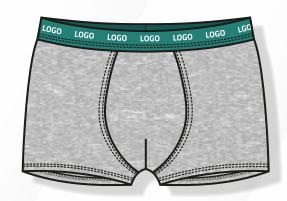

#### **SINGLE JERSEY**

- 100% Cotton
- Organic Cotton
- Cotton / Elastane
- Bamboo / Elastane
- Viscose LENZING ECOVERO / Elastane

Interested in underwear? Follow the link below!
www.apexathleticsupply.com