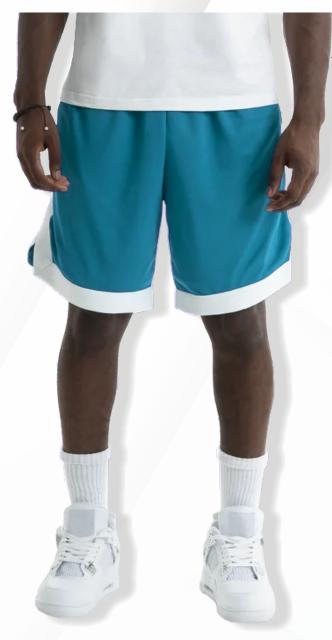

#### **SHORTS**

# FRENCH TERRY 280/320 g/m<sup>2</sup>

- 100% Cotton
- Cotton / Polyester
- 100% Polyester

#### BRUSHED JERSEY 280/320 g/m<sup>2</sup>

- 100% Cotton
- Cotton / Polyester
- 100% Polyester