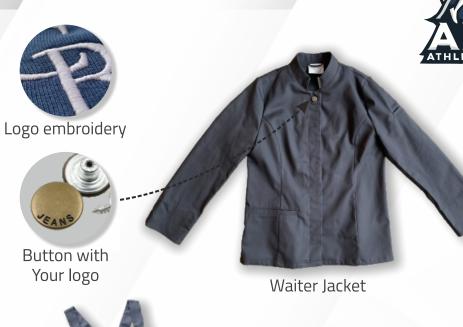

### MANUFACTURER AND SUPPLIER

#### **EXAMPLE OF ASSORTMENT:**

- Shirt
- Waiter Jacket / Work Jacket
  - Pants / Skirt
    - Apron

Metal buckle and metal eyelets for strap adjustment

Apron

ullet Check out more of our employee apparel catalogue by following the link! ullet

www.apexathleticsupply.com

\*or under customer request

Discover our Sportswear Catalogue by following the link below!
www.apexathleticsupply.com

- Workout Jackets/ Windcheater