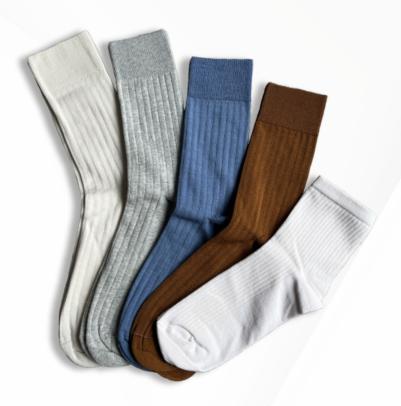

#### YARN

- Cotton Blend
- Mercerized Cotton Blend
  - Organic Cotton Blend
  - Merino Wool Blend
- Cashmere-Cotton Blend

• Do you have a specific interest in socks? Follow the link below! •

www.apexathleticsupply.com