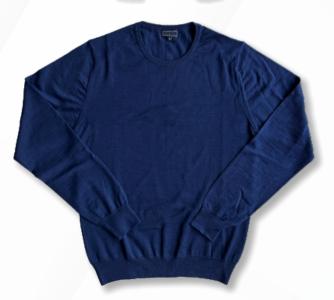

## BASIC SWEATER MANUFACTURER AND SUPPLIER OF CASUAL WEAR

#### **YARN**

- 100% Merino Wool
  - 100% Cotton
- Cashmere Blend
  - Wool / Acrylic
- Cotton / Acrylic
- ECOTEC Cotton
- Organic Cotton

• Explore a variety of sweater styles by following the link below! • www.apexathleticsupply.com