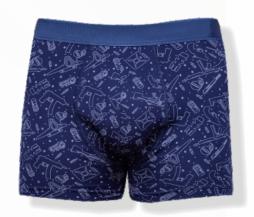

#### **SINGLE JERSEY**

- 100% Cotton
- Organic Cotton
- Cotton / Elastane
- Bamboo / Elastane
- Viscose LENZING ECOVERO / Elastane

Interested in underwear? Follow the link below!
www.apexathleticsupply.com