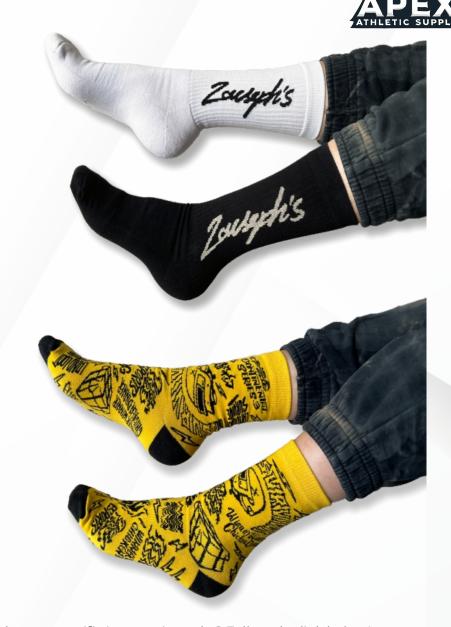

#### YARN

- Cotton Blend
- Mercerized Cotton Blend
  - Organic Cotton Blend
  - Merino Wool Blend
- Cashmere-Cotton Blend

• Do you have a specific interest in socks? Follow the link below! •

www.apexathleticsupply.com