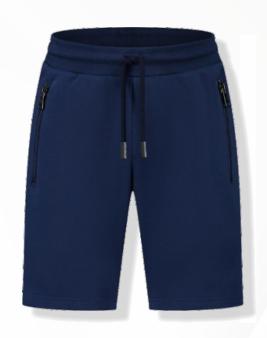

#### **SHORTS**

# FRENCH TERRY 280/320 g/m<sup>2</sup>

- 100% Cotton
- Cotton / Polyester
- 100% Polyester

#### BRUSHED JERSEY 280/320 g/m<sup>2</sup>

- 100% Cotton
- Cotton / Polyester
- 100% Polyester