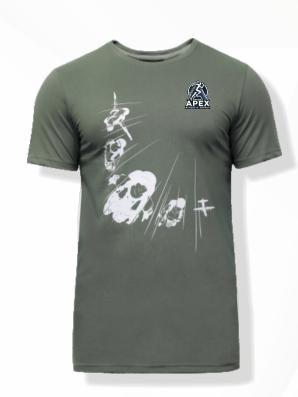

#### **EXAMPLES OF PRINTS:**

**PLASTISOL** 

FOAM PRINT

**SUBLIMATION** 

SCREEN PRINTING

**3D PRINT** 

DISCHARGE PRINT

#### **EXAMPLES OF EMBROIDERIES:**

**BRAND LOGO** 

METAL THREADS

VARIOUS STITCHES

**ANY PATTERNS** 

APPLICATION WITH FLEECE

APPLICATION WITH FOIL

Thank You for your time.