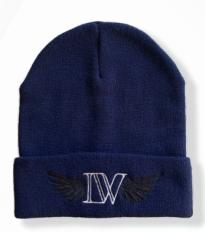

#### YARN

- 100% Wool
- Cashmere Blend
  - 100% Acrylic
- Wool / Acrylic
- Cotton / Acrylic
- ECOTEC Cotton
- Organic Cotton

• Dive into a variety of beanie styles by following the link below! • www.apexathleticsupply.com

#### YARN

- 100% Wool
- Cashmere Blend
  - 100% Acrylic
- Wool / Acrylic
- Cotton / Acrylic
- ECOTEC Cotton
- Organic Cotton

\*or under customer request

• Dive into a variety of beanie styles by following the link below! • www.apexathleticsupply.com