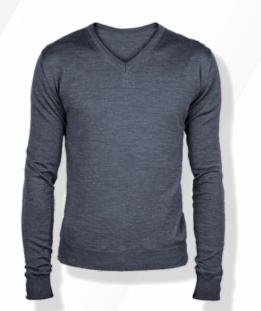

## BASIC SWEATER MANUFACTURER AND SUPPLIER OF CASUAL WEAR

#### **YARN**

- 100% Merino Wool
  - 100% Cotton
- Cashmere Blend
  - Wool / Acrylic
- Cotton / Acrylic
- ECOTEC Cotton
- Organic Cotton

• Explore a variety of sweater styles by following the link below! • www.apexathleticsupply.com