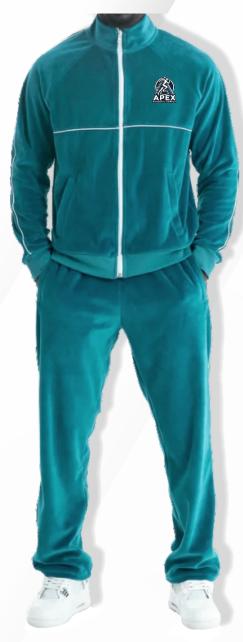

#### **TRACKSUIT**

# FRENCH TERRY 280/320 g/m<sup>2</sup>

- 100% Cotton

- Cotton / Polyester

#### **INTERLOCK**

- 100% Cotton

- Cotton / Polyester

# BRUSHED JERSEY 280/320 g/m<sup>2</sup>

- 100% Cotton

- Cotton / Polyester

#### **VELOUR**

- 80% Cotton, 20% Polyester

- 100% Polyester

\*or under customer request

• Check out our Tracksuit Catalogue by following the link below! • www.apexathleticsupply.com