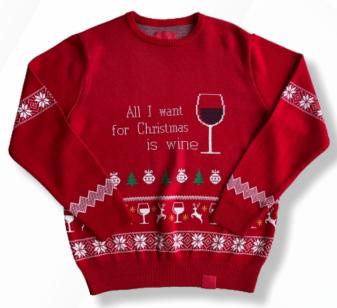

## JACQUARD SWEATER MANUFACTURER AND SUPPLIER OF CASUAL WEAR

#### **YARN**

- 100% Merino Wool
  - 100% Cotton
- Cashmere Blend
- Wool / Acrylic
- Cotton / Acrylic
- ECOTEC Cotton
- Organic Cotton

• Explore a variety of sweater styles by following the link below! • www.apexathleticsupply.com