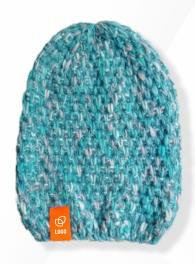

#### YARN

- 100% Wool
- Cashmere Blend
  - 100% Acrylic
- Wool / Acrylic
- Cotton / Acrylic
- ECOTEC Cotton
- Organic Cotton

• Dive into a variety of beanie styles by following the link below! • www.apexathleticsupply.com

#### YARN

- 100% Wool
- Cashmere Blend
  - 100% Acrylic
- Wool / Acrylic
- Cotton / Acrylic
- ECOTEC Cotton
- Organic Cotton

\*or under customer request

• Dive into a variety of beanie styles by following the link below! • www.apexathleticsupply.com