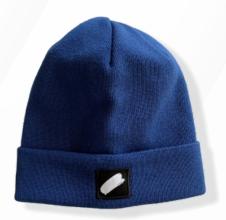

#### YARN

- 100% Wool
- Cashmere Blend
  - 100% Acrylic
- Wool / Acrylic
- Cotton / Acrylic
- ECOTEC Cotton
- Organic Cotton

• Dive into a variety of beanie styles by following the link below! • www.apexathleticsupply.com

#### YARN

- 100% Wool
- Cashmere Blend
  - 100% Acrylic
- Wool / Acrylic
- Cotton / Acrylic
- ECOTEC Cotton
- Organic Cotton

\*or under customer request

• Dive into a variety of beanie styles by following the link below! • www.apexathleticsupply.com