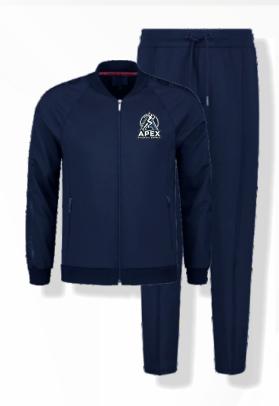

#### **TRACKSUIT**

# FRENCH TERRY 280/320 g/m<sup>2</sup>

- 100% Cotton

- Cotton / Polyester

#### **INTERLOCK**

- 100% Cotton

- Cotton / Polyester

# BRUSHED JERSEY 280/320 g/m<sup>2</sup>

- 100% Cotton

- Cotton / Polyester

#### **VELOUR**

- 80% Cotton, 20% Polyester

- 100% Polyester

\*or under customer request

• Check out our Tracksuit Catalogue by following the link below! • www.apexathleticsupply.com