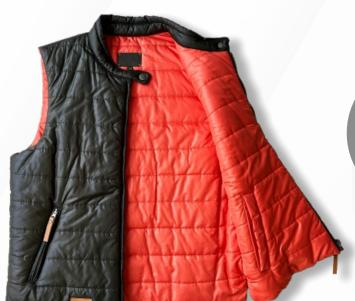

#### **FABRIC**

- 100% Polyester
- 100% Polyamide
  - 100% Cotton

\*or under customer request

Customized embroidery

Reversible vest

www.apexathleticsupply.com