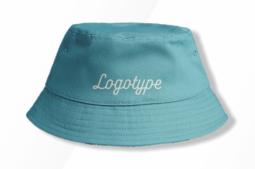

## BASEBALL CAP / FULLCAP / BUCKET HAT MANUFACTURER AND SUPPLIER

#### **FABRIC**

- 100% Cotton
- 100% Polyester
  - 100% Wool
  - 100% Linen

• To get a closer look, click on the link below and explore the cap in detail! •

www.apexathleticsupply.com