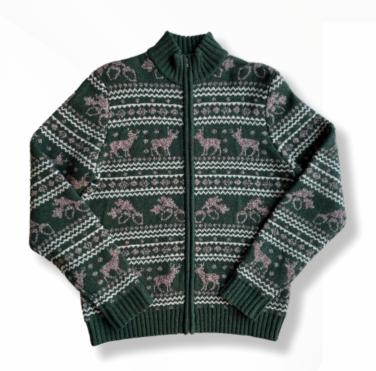

## JACQUARD SWEATER MANUFACTURER AND SUPPLIER OF CASUAL WEAR

#### **YARN**

- 100% Merino Wool
  - 100% Cotton
- Cashmere Blend
- Wool / Acrylic
- Cotton / Acrylic
- ECOTEC Cotton
- Organic Cotton

• Explore a variety of sweater styles by following the link below! • www.apexathleticsupply.com